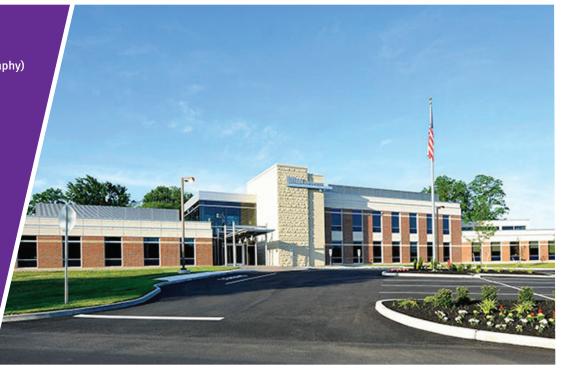

# Holman Automotive Corporate Headquarters

244 East Kings Highway Maple Shade, NJ 08052

## **DESCRIPTION**

Working closely with Kramer Marks Architects and EP Guidi Construction Managers, Stout & Caldwell Engineers was key to the design and development of the Holman Automotive Corporate headquarters. The new state-of-the-art facility is the next generation for a company founded in 1924 ~ one born, raised and committed to South Jersey. Stout & Caldwell provided comprehensive civil engineering services along with surveying, stormwater basin design and planning board approvals.